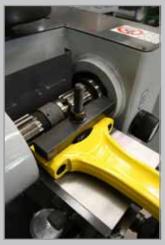

## **STANDARD EQUIPMENT**

- Service kit
- · Measuring device with centesimal dial gauge
- Spindle shaft support for hobs with distance rings
- Steel sheet base
- · Operating manual

BL50 is designed for resurfacing the parting face of connecting rods and main bearing caps. The large capacity and robust construction make it ideally suited for bothe automotive and heavy duty diesel applications. The adjustable clamping mechanism allows the operator to surface caps on the original parting line even when the clamping surface is no square with this area. These features make it the ideal companion for rod and main bore resizing equipment.