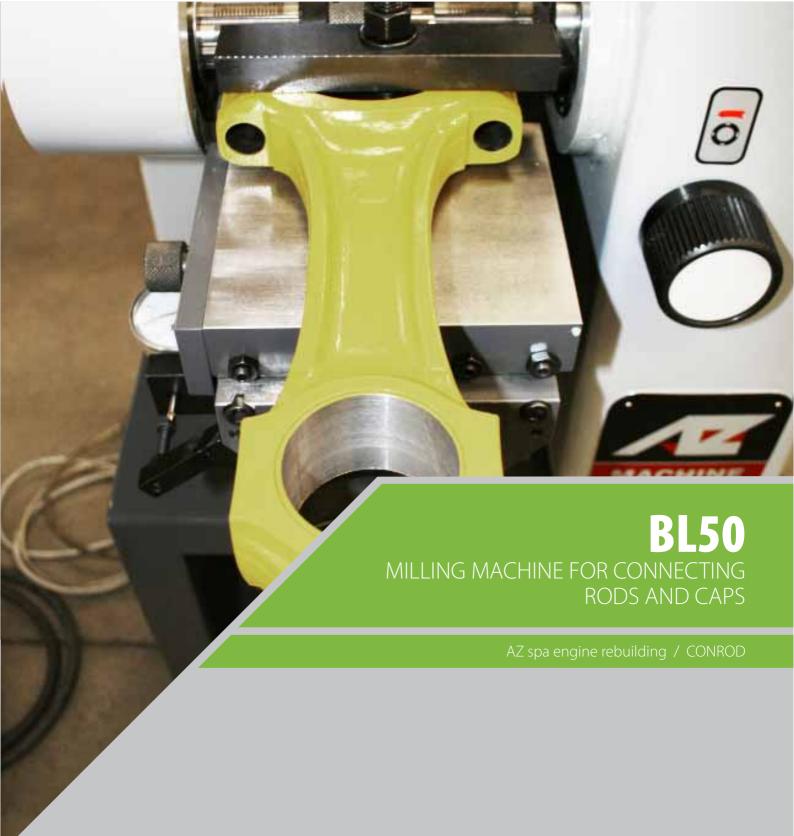

# **BL50** / Milling Machine for Connecting Rods and Caps

## **STANDARD EQUIPMENT**

- Service kit
- · Measuring device with centesimal dial gauge
- Spindle shaft support for hobs with distance rings
- Steel sheet base
- · Operating manual

BL50 is designed for resurfacing the parting face of connecting rods and main bearing caps. The large capacity and robust construction make it ideally suited for bothe automotive and heavy duty diesel applications. The adjustable clamping mechanism allows the operator to surface caps on the original parting line even when the clamping surface is no square with this area. These features make it the ideal companion for rod and main bore resizing equipment.