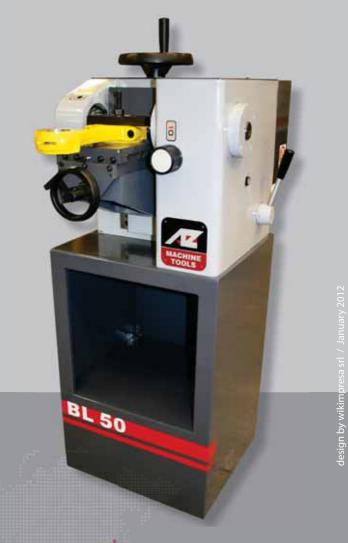

# **BL50** / Milling Machine for Connecting Rods and Caps

## **STANDARD EQUIPMENT**

- Service kit
- · Measuring device with centesimal dial gauge
- Spindle shaft support for hobs with distance rings
- Steel sheet base
- · Operating manual

BL50 is designed for resurfacing the parting face of connecting rods and main bearing caps. The large capacity and robust construction make it ideally suited for bothe automotive and heavy duty diesel applications. The adjustable clamping mechanism allows the operator to surface caps on the original parting line even when the clamping surface is no square with this area. These features make it the ideal companion for rod and main bore resizing equipment.